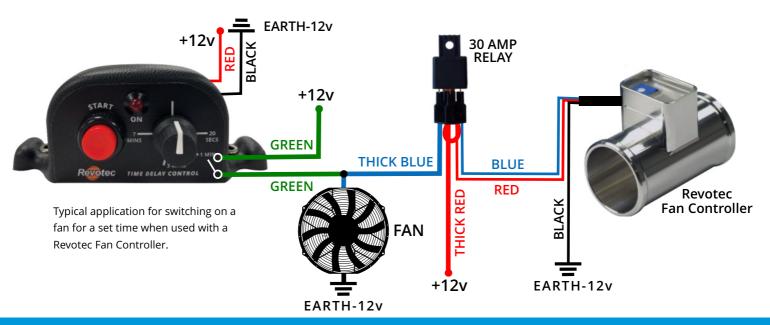

The Revotec TDC01 comprises an adjustable timer that switches on a 20 amp relay for a set time. The timer can be set or reset at any time during the set period.

The normally open relay contacts can be wired to switch on any electrical load up to 400 volts and at a load current of 20 Amps. This will enable most fans, motors and electrical equipment to be switched on for a set period simply by hitting the "Start" button.

The TDC01 requires a 12 volt supply and only requires 0.1 Amps to operate.